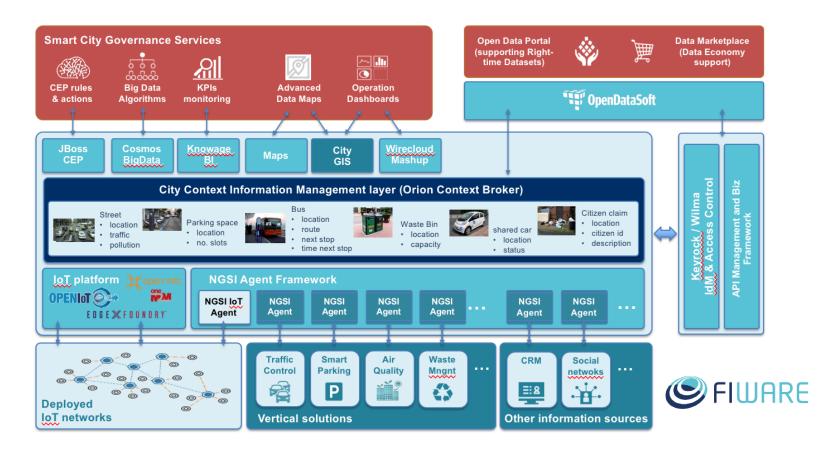

# PIXEL - Port IoT for Environmental Leverage

Marc DESPLAND
Orange, Solution Architect

Fiware Summit 2018 Malaga, 28/11/2018

### PIXEL



"PIXEL leverages an IoT based communication infrastructure to voluntarily exchange data among ports and stakeholders to achieve an efficient use of resources in ports"





- ✓ 712 person-month
- √ 15 Partners







#### PIXEL 15 Partners





























Camera di Commercio Venezia Giulia







#### PIXEL Use Cases





#### PIXEL & FIWARE









## Thank You + Questions?



This Communication is part of a project that has received funding from the European Union's Horizon 2020 research and innovation programme under grant agreement N°769355

**Fiware Summit** 

Malaga, 28/11/2018

Marc Despland
Solution Architect
Orange