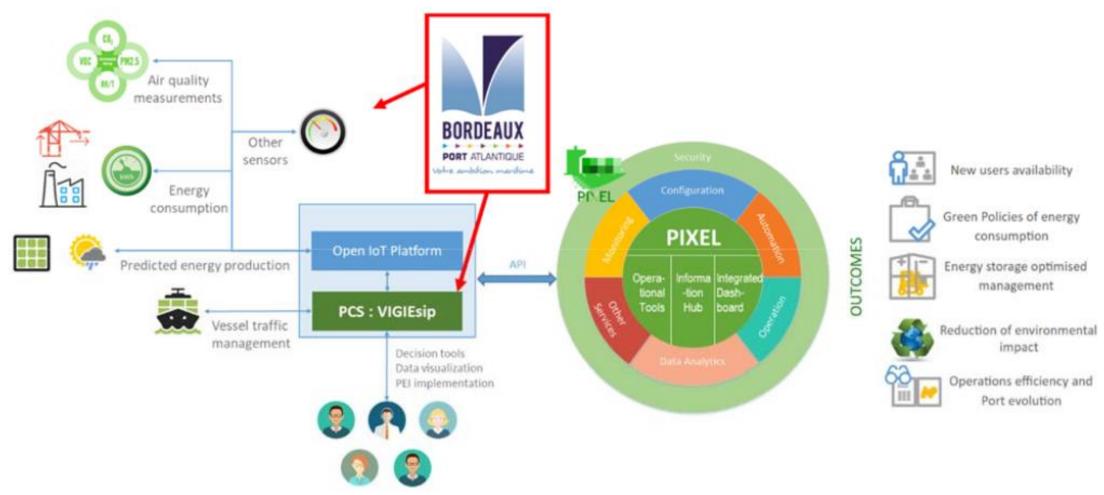

# PIXEL - Port IoT for Environmental Leverage

Marc DESPLAND
Orange, Solution Architect

Fiware Summit 2018 Malaga, 28/11/2018

### PIXEL



"PIXEL leverages an IoT based communication infrastructure to voluntarily exchange data among ports and stakeholders to achieve an efficient use of resources in ports"





- ✓ 712 person-month
- √ 15 Partners







#### PIXEL 15 Partners





























Camera di Commercio Venezia Giulia







#### PIXEL Use Cases





#### PIXEL & FIWARE









## Thank You + Questions?



This Communication is part of a project that has received funding from the European Union's Horizon 2020 research and innovation programme under grant agreement N°769355

**Fiware Summit** 

Malaga, 28/11/2018

Marc Despland
Solution Architect
Orange