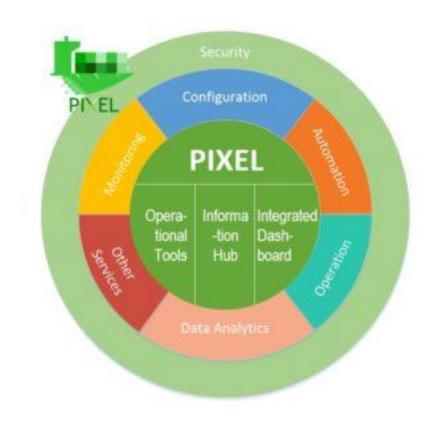

# PIXEL - Port IoT for Environmental Leverage

Marc DESPLAND
Orange, Solution Architect

Fiware Summit 2018 Malaga, 28/11/2018

### PIXEL



"PIXEL leverages an IoT based communication infrastructure to voluntarily exchange data among ports and stakeholders to achieve an efficient use of resources in ports"





- ✓ 712 person-month
- √ 15 Partners







#### PIXEL 15 Partners





























Camera di Commercio Venezia Giulia







#### PIXEL Use Cases





#### PIXEL & FIWARE









## Thank You + Questions?



This Communication is part of a project that has received funding from the European Union's Horizon 2020 research and innovation programme under grant agreement N°769355

**Fiware Summit** 

Malaga, 28/11/2018

Marc Despland
Solution Architect
Orange